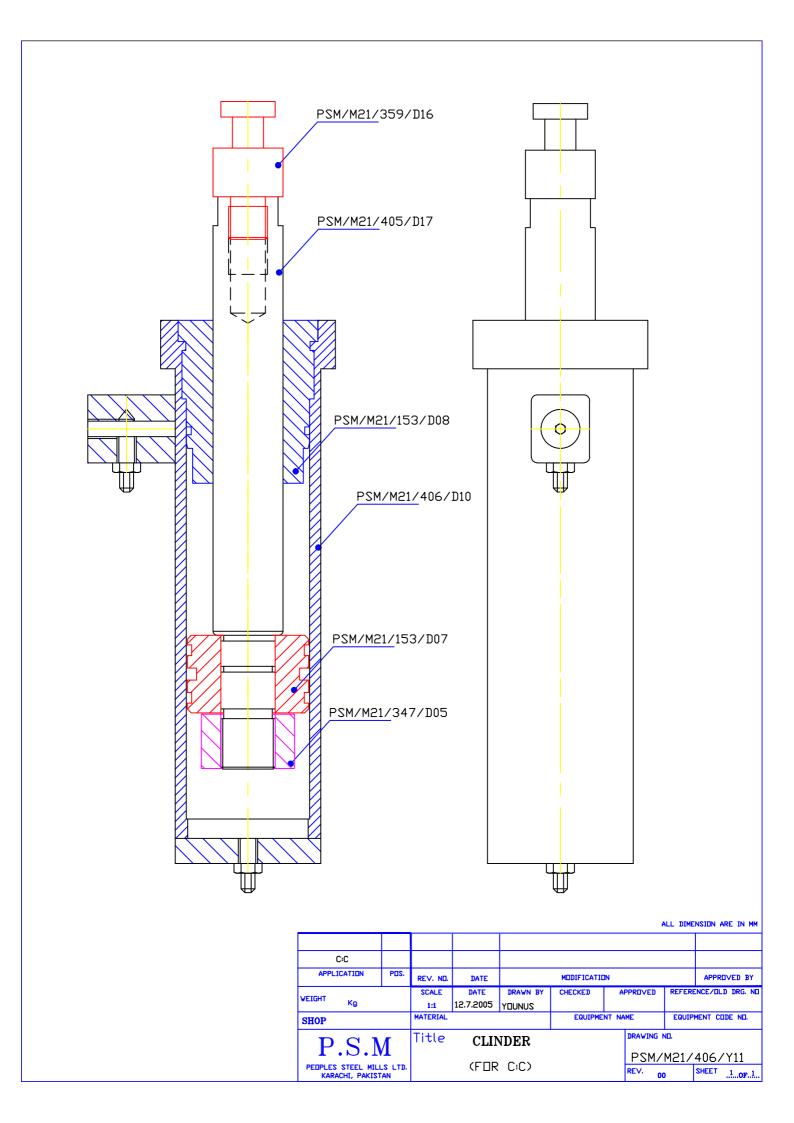

| S. NO. | DESCRIPTION                                                                                                                                                                                                                                                  | QUANTITY | RATE |
|--------|--------------------------------------------------------------------------------------------------------------------------------------------------------------------------------------------------------------------------------------------------------------|----------|------|
| 1      | HYDRAULIC CYLINDER PISTON DIA 63MM PISTON ROD DIA 36MM STROKE 116MM W. PRESSURE 160 BAR WORKINGMEDIUM OIL WORKING TEMPERATURE 250 C &ABOVE HARDNESS OF SHAFT CHROME PLATING 20 TO 25 HRC (AS PER ATTACHED DRAWING) DRG NO PSM /M21/406/D10 & PSM/M21/405/D17 | 6 NOS    |      |

ALL DIMENSION ARE IN MM

| PSM/M21/406/Y11                               | 1    |             | 3.5.17                     | SIZE CHANGE  |         |                |                 |        |                   |       |  |
|-----------------------------------------------|------|-------------|----------------------------|--------------|---------|----------------|-----------------|--------|-------------------|-------|--|
| APPLICATION                                   | POS. | REV. NO.    | DATE                       | MODIFICATION |         |                |                 |        | APPROVED BY       |       |  |
| WEIGHT                                        |      | SCALE       | DATE                       | DRAWN BY     | CHECKED | APPROVED REFER |                 | REFERE | RENCE/OLD DRG. NO |       |  |
| WEIGHT Kg                                     |      | 1:1         | 12.7.2005                  | ZUNU□Y       |         |                |                 |        |                   |       |  |
| SHOP                                          |      | MATERIAL    |                            | EQUIPMENT NA |         |                | ME              | EQUIP  | MENT CODE NO.     |       |  |
| DOM                                           |      | Title       | _                          |              |         |                | DRAWING N       | ND.    |                   |       |  |
| P.S.M                                         |      |             | SHELL<br>LADDLE SLIDE GATE |              |         |                | PSM/M21/406/D10 |        |                   |       |  |
| PEOPLES STEEL MILLS LTD.<br>KARACHI, PAKISTAN |      | (CYLINDER C |                            |              | )(C)    |                | REV. 00         | )      | SHEET             | .1or1 |  |