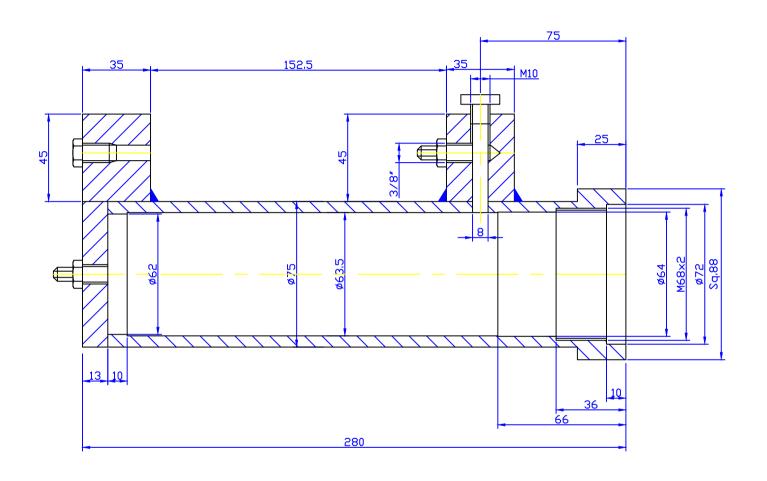

| S. NO. | DESCRIPTION                                                                                                                                                                                                                                                  | QUANTITY | RATE |
|--------|--------------------------------------------------------------------------------------------------------------------------------------------------------------------------------------------------------------------------------------------------------------|----------|------|
| 1      | HYDRAULIC CYLINDER PISTON DIA 63MM PISTON ROD DIA 36MM STROKE 116MM W. PRESSURE 160 BAR WORKINGMEDIUM OIL WORKING TEMPERATURE 250 C &ABOVE HARDNESS OF SHAFT CHROME PLATING 20 TO 25 HRC (AS PER ATTACHED DRAWING) DRG NO PSM /M21/406/D10 & PSM/M21/405/D17 | 6 NOS    |      |