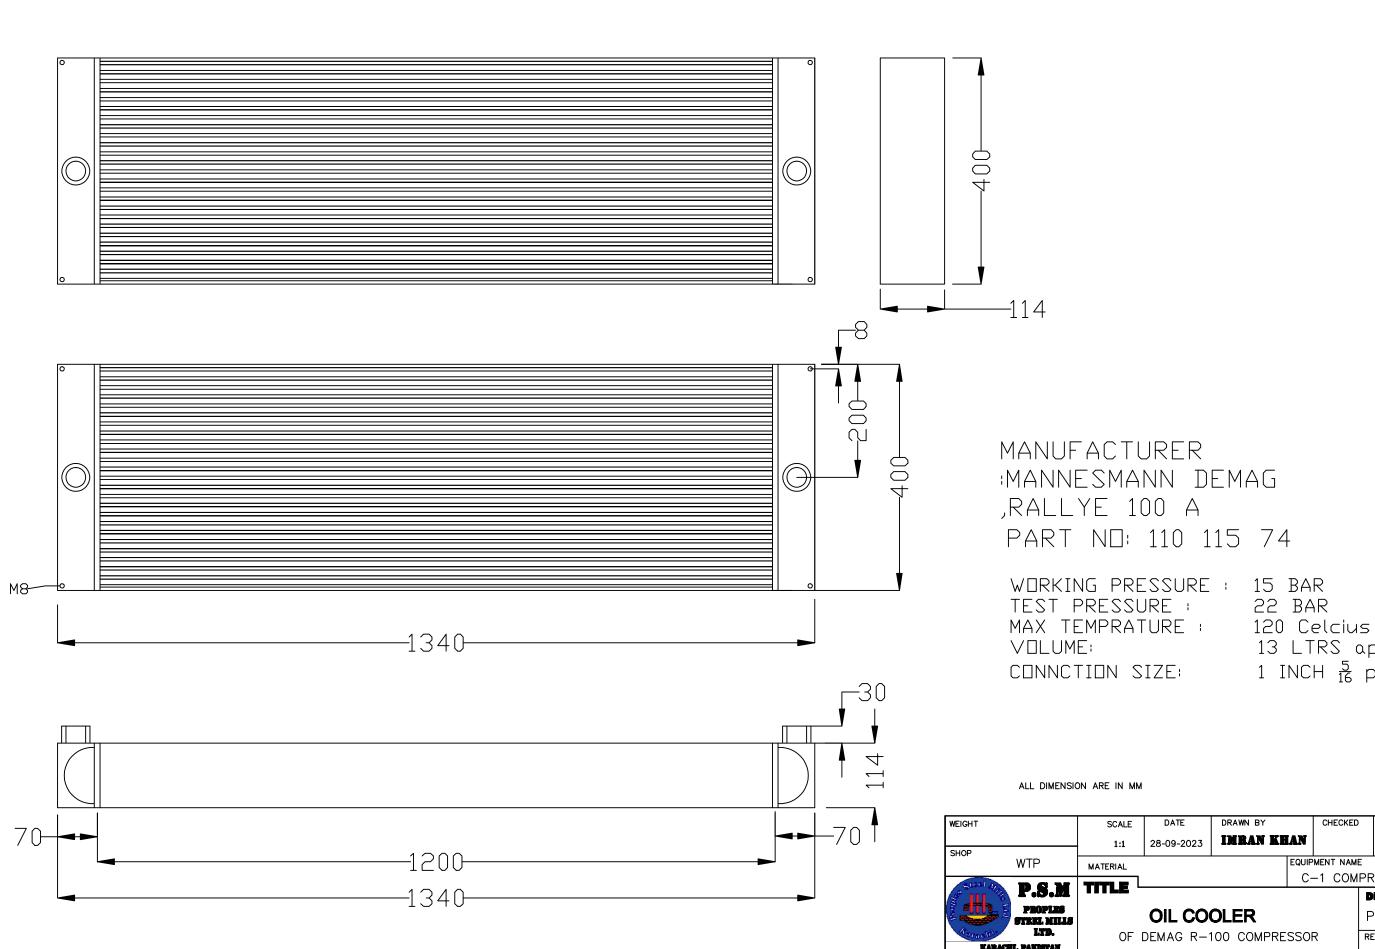

| S. NO. | DESCRIPTION                                                                                                                                                                                          | QUANTITY | RATE |
|--------|------------------------------------------------------------------------------------------------------------------------------------------------------------------------------------------------------|----------|------|
| 1      | OIL COOLER: PART NO # 110 115 74<br>FOR SCREW AIR COMPRESSOR, MANUFACTURER<br>MANNESMANN DEMAG, RALLYE 100 A, YEAR 1994, I.D<br>NUMBER 149578/14A, F.A.D 9.8 M3/MIN, PRESSURE 7.5 BAR,<br>AIR COOLED | 1 NOS    |      |

- 22 BAR 13 LTRS aprox 1 INCH  $\frac{5}{16}$  pitch 11