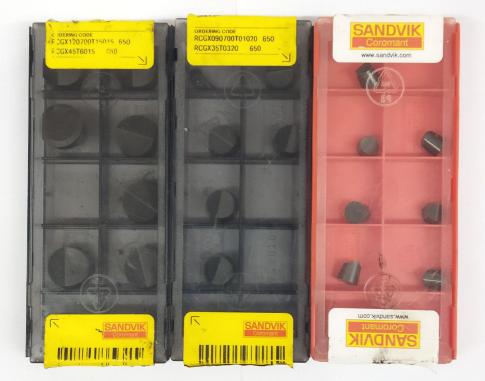

| S. NO. | DESCRIPTION                                                                                                                                                             | QUANTITY | RATE |
|--------|-------------------------------------------------------------------------------------------------------------------------------------------------------------------------|----------|------|
| 1      | K+ NOTCHING INSERT RB12<br>Make China / Lot Imported in Good Condition is Acceptable                                                                                    | 10 NOS   |      |
| 2      | K+ NOTCHING INSERT RB19.1<br>Make China / Lot Imported in Good Condition is Acceptable                                                                                  | 15 NOS   |      |
| 3      | K+ NOTCHING INSERT RB25<br>Make China / Lot Imported in Good Condition is Acceptable                                                                                    | 15 NOS   |      |
| 4      | K+ NOTCHING INSERT RB36<br>Make China / Lot Imported in Good Condition is Acceptable                                                                                    | 10 NOS   |      |
| 5      | CBN TURNING INSERT RCGX 120700 GROOVING INSERT<br>RCGX1207 S02020 - ATM400 - SOLID CBN - TURNING<br>INSERT<br>Make China / Lot Imported in Good Condition is Acceptable | 25 NOS   |      |
| 6      | CBN TURNING INSERT RCGX 090700 GROOVING INSERT<br>RCGX907 S02020 - ATM400 - SOLID CBN - TURNING<br>INSERT<br>Make China / Lot Imported in Good Condition is Acceptable  | 20 NOS   |      |
| 7      | CBN TURNING INSERT RCGX 060600 GROOVING INSERT<br>RCGX0606 S02020 - ATM400 - SOLID CBN - TURNING<br>INSERT<br>Make China / Lot Imported in Good Condition is Acceptable | 20 NOS   |      |

| Tool                                                                                                                                                                                                                                                                                                                                                                                                                                                                                                                                                                                                                                                                                                                                                                                                                                                                                                                                                                                                                                                                                                                                                                                                                                                                                                                                                                                                                                                                                                                                                                                                                                                                                                                                                                                                                                                                                                                                                                                                                                                                                                                           | Offered line | Code        | Description                              | Specificaitons                             |
|--------------------------------------------------------------------------------------------------------------------------------------------------------------------------------------------------------------------------------------------------------------------------------------------------------------------------------------------------------------------------------------------------------------------------------------------------------------------------------------------------------------------------------------------------------------------------------------------------------------------------------------------------------------------------------------------------------------------------------------------------------------------------------------------------------------------------------------------------------------------------------------------------------------------------------------------------------------------------------------------------------------------------------------------------------------------------------------------------------------------------------------------------------------------------------------------------------------------------------------------------------------------------------------------------------------------------------------------------------------------------------------------------------------------------------------------------------------------------------------------------------------------------------------------------------------------------------------------------------------------------------------------------------------------------------------------------------------------------------------------------------------------------------------------------------------------------------------------------------------------------------------------------------------------------------------------------------------------------------------------------------------------------------------------------------------------------------------------------------------------------------|--------------|-------------|------------------------------------------|--------------------------------------------|
| T01 tool                                                                                                                                                                                                                                                                                                                                                                                                                                                                                                                                                                                                                                                                                                                                                                                                                                                                                                                                                                                                                                                                                                                                                                                                                                                                                                                                                                                                                                                                                                                                                                                                                                                                                                                                                                                                                                                                                                                                                                                                                                                                                                                       | R64          | 747125      | CRDCN5040 12                             | ин                                         |
| T01 insert                                                                                                                                                                                                                                                                                                                                                                                                                                                                                                                                                                                                                                                                                                                                                                                                                                                                                                                                                                                                                                                                                                                                                                                                                                                                                                                                                                                                                                                                                                                                                                                                                                                                                                                                                                                                                                                                                                                                                                                                                                                                                                                     | R65          | 750752      | RCGX 120700 T15015 650                   | H=50<br>UF=300<br>IC=12.7                  |
| T03 tool                                                                                                                                                                                                                                                                                                                                                                                                                                                                                                                                                                                                                                                                                                                                                                                                                                                                                                                                                                                                                                                                                                                                                                                                                                                                                                                                                                                                                                                                                                                                                                                                                                                                                                                                                                                                                                                                                                                                                                                                                                                                                                                       | R66          | 747124      | CRDCN5040 9                              | - WF                                       |
| T03 insert                                                                                                                                                                                                                                                                                                                                                                                                                                                                                                                                                                                                                                                                                                                                                                                                                                                                                                                                                                                                                                                                                                                                                                                                                                                                                                                                                                                                                                                                                                                                                                                                                                                                                                                                                                                                                                                                                                                                                                                                                                                                                                                     | R67          | 805602      | RCGX 090700 T01020 650                   | H=50<br>LF=300<br>IC=9.52                  |
| T04 tool                                                                                                                                                                                                                                                                                                                                                                                                                                                                                                                                                                                                                                                                                                                                                                                                                                                                                                                                                                                                                                                                                                                                                                                                                                                                                                                                                                                                                                                                                                                                                                                                                                                                                                                                                                                                                                                                                                                                                                                                                                                                                                                       | R68          | 747123      | CRDCN5040 6                              | U=15.2<br>ΟHX=44.5<br>B=40                 |
| T04 insert                                                                                                                                                                                                                                                                                                                                                                                                                                                                                                                                                                                                                                                                                                                                                                                                                                                                                                                                                                                                                                                                                                                                                                                                                                                                                                                                                                                                                                                                                                                                                                                                                                                                                                                                                                                                                                                                                                                                                                                                                                                                                                                     | R69          | 715284      | RCGX 060600 T01020 650                   | H=50<br>LF=300<br>IC=6.35                  |
| T19 tool                                                                                                                                                                                                                                                                                                                                                                                                                                                                                                                                                                                                                                                                                                                                                                                                                                                                                                                                                                                                                                                                                                                                                                                                                                                                                                                                                                                                                                                                                                                                                                                                                                                                                                                                                                                                                                                                                                                                                                                                                                                                                                                       | R70          | 748903      | CRDCN5040 12 AR55                        | U=54.7<br>ΟΗX=64.9<br>Β=40                 |
| T19 insert                                                                                                                                                                                                                                                                                                                                                                                                                                                                                                                                                                                                                                                                                                                                                                                                                                                                                                                                                                                                                                                                                                                                                                                                                                                                                                                                                                                                                                                                                                                                                                                                                                                                                                                                                                                                                                                                                                                                                                                                                                                                                                                     | R71          | 750752      | RCGX 120700 T15015 650                   | H=50<br>UF=300<br>IC=12.7                  |
| T20 tool                                                                                                                                                                                                                                                                                                                                                                                                                                                                                                                                                                                                                                                                                                                                                                                                                                                                                                                                                                                                                                                                                                                                                                                                                                                                                                                                                                                                                                                                                                                                                                                                                                                                                                                                                                                                                                                                                                                                                                                                                                                                                                                       | R72          | 753219      | CRDCN5040 6 AR55                         | икрани и и и и и и и и и и и и и и и и и и |
| T20 insert                                                                                                                                                                                                                                                                                                                                                                                                                                                                                                                                                                                                                                                                                                                                                                                                                                                                                                                                                                                                                                                                                                                                                                                                                                                                                                                                                                                                                                                                                                                                                                                                                                                                                                                                                                                                                                                                                                                                                                                                                                                                                                                     | R73          | 715284      | RCGX 060600 T01020 650                   | H=50<br>UF=300<br>IC=6.35                  |
| T36 tool                                                                                                                                                                                                                                                                                                                                                                                                                                                                                                                                                                                                                                                                                                                                                                                                                                                                                                                                                                                                                                                                                                                                                                                                                                                                                                                                                                                                                                                                                                                                                                                                                                                                                                                                                                                                                                                                                                                                                                                                                                                                                                                       | R74          | 788062      | CRDCN5040 12 AR100                       | Uu=99.7<br>OHX=109.9<br>B=40               |
| T36 insert                                                                                                                                                                                                                                                                                                                                                                                                                                                                                                                                                                                                                                                                                                                                                                                                                                                                                                                                                                                                                                                                                                                                                                                                                                                                                                                                                                                                                                                                                                                                                                                                                                                                                                                                                                                                                                                                                                                                                                                                                                                                                                                     | R75          | 750752      | RCGX 120700 T15015 650                   | H=50<br>LF=300<br>IC=12.7                  |
| T'40 tool                                                                                                                                                                                                                                                                                                                                                                                                                                                                                                                                                                                                                                                                                                                                                                                                                                                                                                                                                                                                                                                                                                                                                                                                                                                                                                                                                                                                                                                                                                                                                                                                                                                                                                                                                                                                                                                                                                                                                                                                                                                                                                                      | R76          | ATM.TURNING | CRDCN5040 6 AR40 SPECIAL                 | UU=40 7 <sup>2</sup>                       |
| T40 insert                                                                                                                                                                                                                                                                                                                                                                                                                                                                                                                                                                                                                                                                                                                                                                                                                                                                                                                                                                                                                                                                                                                                                                                                                                                                                                                                                                                                                                                                                                                                                                                                                                                                                                                                                                                                                                                                                                                                                                                                                                                                                                                     | R77          | 715284      | RCGX 060600 T01020 650                   | H=32<br>LF=170<br>IC=6.35                  |
| T57 tool                                                                                                                                                                                                                                                                                                                                                                                                                                                                                                                                                                                                                                                                                                                                                                                                                                                                                                                                                                                                                                                                                                                                                                                                                                                                                                                                                                                                                                                                                                                                                                                                                                                                                                                                                                                                                                                                                                                                                                                                                                                                                                                       | R78          | 794203      | SPECIAL RIGHT SIDE TURNING TOOL T57 AR60 |                                            |
| 757 insert                                                                                                                                                                                                                                                                                                                                                                                                                                                                                                                                                                                                                                                                                                                                                                                                                                                                                                                                                                                                                                                                                                                                                                                                                                                                                                                                                                                                                                                                                                                                                                                                                                                                                                                                                                                                                                                                                                                                                                                                                                                                                                                     | R79          | 739498      | 150.23-031716 T01020 670                 | H=40<br>LF=150<br>Re=1.58                  |
| T57 insert                                                                                                                                                                                                                                                                                                                                                                                                                                                                                                                                                                                                                                                                                                                                                                                                                                                                                                                                                                                                                                                                                                                                                                                                                                                                                                                                                                                                                                                                                                                                                                                                                                                                                                                                                                                                                                                                                                                                                                                                                                                                                                                     | R80          | 731920      | 150.23 031704 T01020 670                 | Re=0.38                                    |
| T58 tool                                                                                                                                                                                                                                                                                                                                                                                                                                                                                                                                                                                                                                                                                                                                                                                                                                                                                                                                                                                                                                                                                                                                                                                                                                                                                                                                                                                                                                                                                                                                                                                                                                                                                                                                                                                                                                                                                                                                                                                                                                                                                                                       | R81          | 794204      | SPECIAL LEFT SIDE TURNING TOOL T58 AR60  |                                            |
| T58 insert                                                                                                                                                                                                                                                                                                                                                                                                                                                                                                                                                                                                                                                                                                                                                                                                                                                                                                                                                                                                                                                                                                                                                                                                                                                                                                                                                                                                                                                                                                                                                                                                                                                                                                                                                                                                                                                                                                                                                                                                                                                                                                                     | R82          | 739498      | 150.23-031716 T01020 670                 | LP<br>H=40<br>UF=150<br>Re=1.58<br>Re=1.58 |
| T76 support                                                                                                                                                                                                                                                                                                                                                                                                                                                                                                                                                                                                                                                                                                                                                                                                                                                                                                                                                                                                                                                                                                                                                                                                                                                                                                                                                                                                                                                                                                                                                                                                                                                                                                                                                                                                                                                                                                                                                                                                                                                                                                                    | R83          | 863212      | TOOL BLOCK SUPPORT 151,2-3232-25         | LF=120<br>OAH=54.5<br>OAW=50               |
| T76 blade                                                                                                                                                                                                                                                                                                                                                                                                                                                                                                                                                                                                                                                                                                                                                                                                                                                                                                                                                                                                                                                                                                                                                                                                                                                                                                                                                                                                                                                                                                                                                                                                                                                                                                                                                                                                                                                                                                                                                                                                                                                                                                                      | -#<br>R84    | 869055      | BLADE N123H55-25A2                       | UF=150<br>OHX=55<br>WF=3.675               |
| T76 insert                                                                                                                                                                                                                                                                                                                                                                                                                                                                                                                                                                                                                                                                                                                                                                                                                                                                                                                                                                                                                                                                                                                                                                                                                                                                                                                                                                                                                                                                                                                                                                                                                                                                                                                                                                                                                                                                                                                                                                                                                                                                                                                     | . R85        | 869054      | N123H1-040004501025 7015                 | RELEO.4<br>CW=4                            |
| in the second se |              | 1           |                                          |                                            |