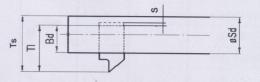

Data di stampa 01/06/2021

| Acti                  | LOKING                     | ØP  | 30       | 4 0      |          |          | 5.0      | 6.0      | 6.0      | 60       | 60       |         |          |          | 80       | 8.0      |
|-----------------------|----------------------------|-----|----------|----------|----------|----------|----------|----------|----------|----------|----------|---------|----------|----------|----------|----------|
| /21                   | Nr OF<br>THREADS           | 70  | 30       | 3.0      | 3.0      |          | 3.0      | 3.0      | 3.0      | 3.0      | 3.0      |         |          |          |          |          |
| ta 7/5/21<br>ta       | TOOL.                      |     | 10.47    | 12.43    | 14.13    | 15.59    | 16.11    | 17.54    | 18.50    | 21.93    | 22.12    | 24 86   | 28 27    | 3168     | 35.08    | 42.40    |
| a Serra Data          | SPACER                     | S   |          |          |          |          | 0.00     |          | 00.0     |          | 0.00     |         |          |          |          |          |
|                       | SPINDLE BORE               | Bd  | 6.83     | 8.27     | 9,57     | 10,11    | 10,11    | 12,46    | 12,46    | 14.07    | 14.07    | 17 14   | 18 73    | 22.32    | 22.92    | 26,60    |
| I : Dalla             | SPINDLE                    | Sd  | 9.5      | 11.5     | 13       | 14       | 14       | 16       | 16       | 20       | 20       | 23      | 26       | 29       | 32       | 39       |
| lato da<br>da         | TOOL                       | 11  | 7,8      | 9,2      | 10,7     | 11.7     | 12,22    | 14       | 14,96    | 16       | 16,19    | 19      | 21       | 25       | 26       | 30       |
| Compilato<br>Visto da | TOOL DIA                   | Td  | 4        | 2        | 9        | 9        | 9        | 8        | 80       | 8        | 80       | 10      | 10       | 10       | 12       | 14       |
|                       | EFFECTIVE<br>RIB ANGLE     | βe  | 57,0     | 56,9     | 57,0     | 56,9     | 56,9     | 56,9     | 57,1     | 56,9     | 57,0     | 56,9    | 57.0     | 57,1     | 57,1     | 56,8     |
| -                     | NOTCH<br>DIA               | Nd  | 11,45    | 13,36    | 15,27    | 17,18    | 18,23    | 19,09    | 20,99    | 23,86    | 24,24    | 26.72   | 30,54    | 34,35    | 38,17    | 45,81    |
| MILLS LTD             | GROOVE<br>WIDTH            | ш   | 11,43    | 13,33    | 15,24    | 17,14    | 18,19    | 19,05    | 20,95    | 23,81    | 24,19    | 26,67   | 30,47    | 34,28    | 38,09    | 45,71    |
| E                     | ERib                       | Gn  |          |          |          |          |          |          |          |          |          |         |          |          |          |          |
| Z                     | GROOVE<br>DEPHT            | Gd  | 4,71     | 5,5      | 6,29     | 7,07     | 7,5      | 7,86     | 8,64     | 9,82     | 9,98     | 11      | 12,57    | 14,14    | 15,71    | 18,86    |
| STEEL                 | GROOVE C<br>RADIUS         | Rg  | 5,82     | 6,79     | 7,76     | 8,73     | 9,265    | 9,7      | 10,67    | 12,125   | 12,32    | 13,58   | 15,52    | 17,46    | 19,4     | 23,28    |
| OPLES                 | effective Rib G<br>Spacing | Cse | 7,796653 | 9,129415 | 10,37031 | 11,73782 | 12,42025 | 13,02612 | 14,24189 | 16,27572 | 16,47421 | 18,2552 | 20,78284 | 23,29112 | 25,84213 | 31,41593 |
| 0<br>E                | No of NOTCHES              | Z   | 137      | 117      | 103      |          |          | 82       | 75       | 83       | 82       | 74      | 65       |          | 62       | 43       |
| hala                  | ROLL DIA N                 | øR  | 340      | 340      | 340      | 340      | 340      | 340      | 340      | 430      | 430      | 430     | 430      | 430      | 510      | 430      |
|                       | RIB<br>SPACING F           | Cs  | 7,8      | 9,1      | 10,4     | 11,7     | 12,4     | 13       | 14,3     | 16,3     | 16,5     | 18,2    | 20,8     | 23,4     | 26       | 31,2     |
|                       | RIB<br>ANGLE               | β   | 60       | 60       | 60       | 60       | 60       | 60       | 60       | 60       | 60       | 60      | 60       | 60       | 60       | 60       |
| ~                     | FLANKS<br>ANGLE            | α   | 75       | 75       | 75       | 75       | 75       | 75       | 75       | 75       | 75       | 75      | 75       | 75       | 75       | 75       |
| <                     | CREST<br>WIDTH             | Bs  | 1,2      | 1,4      | 1,6      | 1,0      | 1,91     | 7        | 2,2      | 2,5      | 2,54     | 2,8     | 3,2      | 3,6      | 4        | 4,8      |
| 0                     | RIB<br>HEIGHT              | HS  | 0,65     | 0,76     | 0,86     | 0,97     | 1,03     | 1,08     | 1,19     | 1,35     | 1,37     | 1,51    | 1,73     | 1,94     | 2,16     | 2,59     |
| 2                     | CORE DIA                   | D   |          |          |          |          | 18,53    | 19,4     | 21,34    | 24,25    | 24,64    | 27,16   | 31,04    | 34,92    | 8        | 46,56    |
|                       | AL                         | øT  | 12       | 14       | 16       | 18       | 19,1     | 20       | 22       | 22       | 25,4     | 28      | 32       | 36       | 40       | 48       |