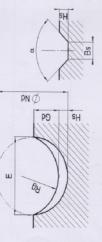

Data di stampa 01/06/2021

| Acti                  | LOKING                     | ØP  | 30       | 4 0      |          |          | 5.0      | 6.0      | 6.0      | 60       | 60       |         |          |          | 80       | 8.0      |
|-----------------------|----------------------------|-----|----------|----------|----------|----------|----------|----------|----------|----------|----------|---------|----------|----------|----------|----------|
| /21                   | Nr OF<br>THREADS           | 70  | 30       | 3.0      | 3.0      |          | 3.0      | 3.0      | 3.0      | 3.0      | 3.0      |         |          |          |          |          |
| ta 7/5/21<br>ta       | TOOL.                      |     | 10.47    | 12.43    | 14.13    | 15.59    | 16.11    | 17.54    | 18.50    | 21.93    | 22.12    | 24 86   | 28 27    | 3168     | 35.08    | 42.40    |
| a Serra Data          | SPACER                     | S   |          |          |          |          | 0.00     |          | 00.0     |          | 0.00     |         |          |          |          |          |
|                       | SPINDLE BORE               | Bd  | 6.83     | 8.27     | 9,57     | 10,11    | 10,11    | 12,46    | 12,46    | 14.07    | 14.07    | 17 14   | 18 73    | 22.32    | 22.92    | 26,60    |
| I : Dalla             | SPINDLE                    | Sd  | 9.5      | 11.5     | 13       | 14       | 14       | 16       | 16       | 20       | 20       | 23      | 26       | 29       | 32       | 39       |
| lato da<br>da         | TOOL                       | 11  | 7,8      | 9,2      | 10,7     | 11.7     | 12,22    | 14       | 14,96    | 16       | 16,19    | 19      | 21       | 25       | 26       | 30       |
| Compilato<br>Visto da | TOOL DIA                   | Td  | 4        | 2        | 9        | 9        | 9        | 8        | 80       | 8        | 80       | 10      | 10       | 10       | 12       | 14       |
|                       | EFFECTIVE<br>RIB ANGLE     | βe  | 57,0     | 56,9     | 57,0     | 56,9     | 56,9     | 56,9     | 57,1     | 56,9     | 57,0     | 56,9    | 57.0     | 57,1     | 57,1     | 56,8     |
| -                     | NOTCH<br>DIA               | Nd  | 11,45    | 13,36    | 15,27    | 17,18    | 18,23    | 19,09    | 20,99    | 23,86    | 24,24    | 26.72   | 30,54    | 34,35    | 38,17    | 45,81    |
| MILLS LTD             | GROOVE<br>WIDTH            | ш   | 11,43    | 13,33    | 15,24    | 17,14    | 18,19    | 19,05    | 20,95    | 23,81    | 24,19    | 26,67   | 30,47    | 34,28    | 38,09    | 45,71    |
| E                     | ERib                       | Gn  |          |          |          |          |          |          |          |          |          |         |          |          |          |          |
| Z                     | GROOVE<br>DEPHT            | Gd  | 4,71     | 5,5      | 6,29     | 7,07     | 7,5      | 7,86     | 8,64     | 9,82     | 9,98     | 11      | 12,57    | 14,14    | 15,71    | 18,86    |
| STEEL                 | GROOVE C<br>RADIUS         | Rg  | 5,82     | 6,79     | 7,76     | 8,73     | 9,265    | 9,7      | 10,67    | 12,125   | 12,32    | 13,58   | 15,52    | 17,46    | 19,4     | 23,28    |
| OPLES                 | effective Rib G<br>Spacing | Cse | 7,796653 | 9,129415 | 10,37031 | 11,73782 | 12,42025 | 13,02612 | 14,24189 | 16,27572 | 16,47421 | 18,2552 | 20,78284 | 23,29112 | 25,84213 | 31,41593 |
| 0<br>E                | No of NOTCHES              | Z   | 137      | 117      | 103      |          |          | 82       | 75       | 83       | 82       | 74      | 65       |          | 62       | 43       |
| hala                  | ROLL DIA N                 | øR  | 340      | 340      | 340      | 340      | 340      | 340      | 340      | 430      | 430      | 430     | 430      | 430      | 510      | 430      |
|                       | RIB<br>SPACING F           | Cs  | 7,8      | 9,1      | 10,4     | 11,7     | 12,4     | 13       | 14,3     | 16,3     | 16,5     | 18,2    | 20,8     | 23,4     | 26       | 31,2     |
|                       | RIB<br>ANGLE               | β   | 60       | 60       | 60       | 60       | 60       | 60       | 60       | 60       | 60       | 60      | 60       | 60       | 60       | 60       |
| ~                     | FLANKS<br>ANGLE            | α   | 75       | 75       | 75       | 75       | 75       | 75       | 75       | 75       | 75       | 75      | 75       | 75       | 75       | 75       |
| <                     | CREST<br>WIDTH             | Bs  | 1,2      | 1,4      | 1,6      | 1,0      | 1,91     | 7        | 2,2      | 2,5      | 2,54     | 2,8     | 3,2      | 3,6      | 4        | 4,8      |
| 0                     | RIB<br>HEIGHT              | HS  | 0,65     | 0,76     | 0,86     | 0,97     | 1,03     | 1,08     | 1,19     | 1,35     | 1,37     | 1,51    | 1,73     | 1,94     | 2,16     | 2,59     |
| 2                     | CORE DIA                   | D   |          |          |          |          | 18,53    | 19,4     | 21,34    | 24,25    | 24,64    | 27,16   | 31,04    | 34,92    | 8        | 46,56    |
|                       | AL                         | øT  | 12       | 14       | 16       | 18       | 19,1     | 20       | 22       | 22       | 25,4     | 28      | 32       | 36       | 40       | 48       |