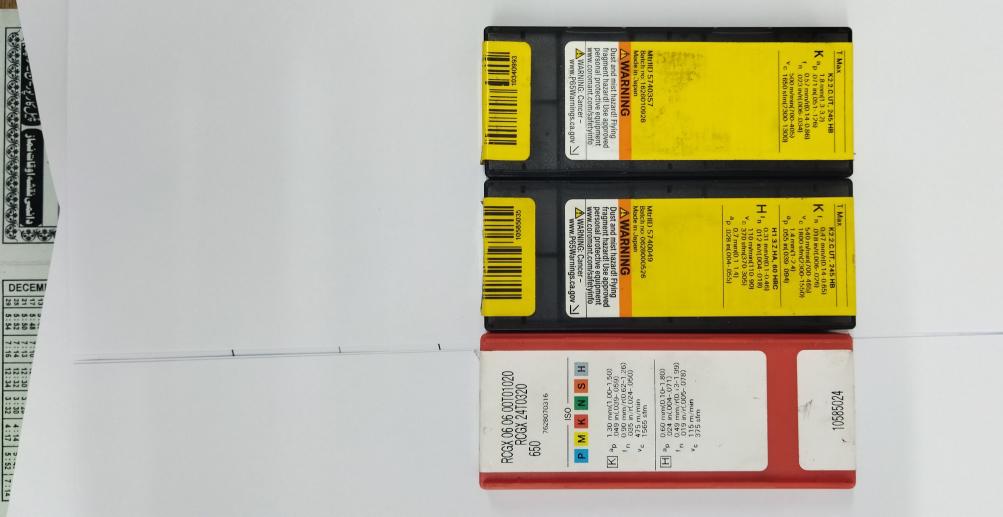

| S. NO. | DESCRIPTION                                                                                                                                                             | QUANTITY | RATE |
|--------|-------------------------------------------------------------------------------------------------------------------------------------------------------------------------|----------|------|
| 1      | K+ NOTCHING INSERT RB12<br>Make China / Lot Imported in Good Condition is Acceptable                                                                                    | 10 NOS   |      |
| 2      | K+ NOTCHING INSERT RB19.1<br>Make China / Lot Imported in Good Condition is Acceptable                                                                                  | 15 NOS   |      |
| 3      | K+ NOTCHING INSERT RB25<br>Make China / Lot Imported in Good Condition is Acceptable                                                                                    | 15 NOS   |      |
| 4      | K+ NOTCHING INSERT RB36<br>Make China / Lot Imported in Good Condition is Acceptable                                                                                    | 10 NOS   |      |
| 5      | CBN TURNING INSERT RCGX 120700 GROOVING INSERT<br>RCGX1207 S02020 - ATM400 - SOLID CBN - TURNING<br>INSERT<br>Make China / Lot Imported in Good Condition is Acceptable | 25 NOS   |      |
| 6      | CBN TURNING INSERT RCGX 090700 GROOVING INSERT<br>RCGX907 S02020 - ATM400 - SOLID CBN - TURNING<br>INSERT<br>Make China / Lot Imported in Good Condition is Acceptable  | 20 NOS   |      |
| 7      | CBN TURNING INSERT RCGX 060600 GROOVING INSERT<br>RCGX0606 S02020 - ATM400 - SOLID CBN - TURNING<br>INSERT<br>Make China / Lot Imported in Good Condition is Acceptable | 20 NOS   |      |

| Tool                                                                                                                                                                                                                                                                                                                                                                                                                                                                                                                                                                                                                                                                                                                                                                                                                                                                                                                                                                                                                                                                                                                                                                                                                                                                                                                                                                                                                                                                                                                                                                                                                                                                                                                                                                                                                                                                                                                                                                                                                                                                                                                           | Offered line | Code        | Description                              | Specificaitons                             |
|--------------------------------------------------------------------------------------------------------------------------------------------------------------------------------------------------------------------------------------------------------------------------------------------------------------------------------------------------------------------------------------------------------------------------------------------------------------------------------------------------------------------------------------------------------------------------------------------------------------------------------------------------------------------------------------------------------------------------------------------------------------------------------------------------------------------------------------------------------------------------------------------------------------------------------------------------------------------------------------------------------------------------------------------------------------------------------------------------------------------------------------------------------------------------------------------------------------------------------------------------------------------------------------------------------------------------------------------------------------------------------------------------------------------------------------------------------------------------------------------------------------------------------------------------------------------------------------------------------------------------------------------------------------------------------------------------------------------------------------------------------------------------------------------------------------------------------------------------------------------------------------------------------------------------------------------------------------------------------------------------------------------------------------------------------------------------------------------------------------------------------|--------------|-------------|------------------------------------------|--------------------------------------------|
| T01 tool                                                                                                                                                                                                                                                                                                                                                                                                                                                                                                                                                                                                                                                                                                                                                                                                                                                                                                                                                                                                                                                                                                                                                                                                                                                                                                                                                                                                                                                                                                                                                                                                                                                                                                                                                                                                                                                                                                                                                                                                                                                                                                                       | R64          | 747125      | CRDCN5040 12                             | ин                                         |
| T01 insert                                                                                                                                                                                                                                                                                                                                                                                                                                                                                                                                                                                                                                                                                                                                                                                                                                                                                                                                                                                                                                                                                                                                                                                                                                                                                                                                                                                                                                                                                                                                                                                                                                                                                                                                                                                                                                                                                                                                                                                                                                                                                                                     | R65          | 750752      | RCGX 120700 T15015 650                   | H=50<br>UF=300<br>IC=12.7                  |
| T03 tool                                                                                                                                                                                                                                                                                                                                                                                                                                                                                                                                                                                                                                                                                                                                                                                                                                                                                                                                                                                                                                                                                                                                                                                                                                                                                                                                                                                                                                                                                                                                                                                                                                                                                                                                                                                                                                                                                                                                                                                                                                                                                                                       | R66          | 747124      | CRDCN5040 9                              | - WF                                       |
| T03 insert                                                                                                                                                                                                                                                                                                                                                                                                                                                                                                                                                                                                                                                                                                                                                                                                                                                                                                                                                                                                                                                                                                                                                                                                                                                                                                                                                                                                                                                                                                                                                                                                                                                                                                                                                                                                                                                                                                                                                                                                                                                                                                                     | R67          | 805602      | RCGX 090700 T01020 650                   | H=50<br>LF=300<br>IC=9.52                  |
| T04 tool                                                                                                                                                                                                                                                                                                                                                                                                                                                                                                                                                                                                                                                                                                                                                                                                                                                                                                                                                                                                                                                                                                                                                                                                                                                                                                                                                                                                                                                                                                                                                                                                                                                                                                                                                                                                                                                                                                                                                                                                                                                                                                                       | R68          | 747123      | CRDCN5040 6                              | U=15.2<br>ΟHX=44.5<br>B=40                 |
| T04 insert                                                                                                                                                                                                                                                                                                                                                                                                                                                                                                                                                                                                                                                                                                                                                                                                                                                                                                                                                                                                                                                                                                                                                                                                                                                                                                                                                                                                                                                                                                                                                                                                                                                                                                                                                                                                                                                                                                                                                                                                                                                                                                                     | R69          | 715284      | RCGX 060600 T01020 650                   | H=50<br>LF=300<br>IC=6.35                  |
| T19 tool                                                                                                                                                                                                                                                                                                                                                                                                                                                                                                                                                                                                                                                                                                                                                                                                                                                                                                                                                                                                                                                                                                                                                                                                                                                                                                                                                                                                                                                                                                                                                                                                                                                                                                                                                                                                                                                                                                                                                                                                                                                                                                                       | R70          | 748903      | CRDCN5040 12 AR55                        | U=54.7<br>ΟΗX=64.9<br>Β=40                 |
| T19 insert                                                                                                                                                                                                                                                                                                                                                                                                                                                                                                                                                                                                                                                                                                                                                                                                                                                                                                                                                                                                                                                                                                                                                                                                                                                                                                                                                                                                                                                                                                                                                                                                                                                                                                                                                                                                                                                                                                                                                                                                                                                                                                                     | R71          | 750752      | RCGX 120700 T15015 650                   | H=50<br>UF=300<br>IC=12.7                  |
| T20 tool                                                                                                                                                                                                                                                                                                                                                                                                                                                                                                                                                                                                                                                                                                                                                                                                                                                                                                                                                                                                                                                                                                                                                                                                                                                                                                                                                                                                                                                                                                                                                                                                                                                                                                                                                                                                                                                                                                                                                                                                                                                                                                                       | R72          | 753219      | CRDCN5040 6 AR55                         | икрани и и и и и и и и и и и и и и и и и и |
| T20 insert                                                                                                                                                                                                                                                                                                                                                                                                                                                                                                                                                                                                                                                                                                                                                                                                                                                                                                                                                                                                                                                                                                                                                                                                                                                                                                                                                                                                                                                                                                                                                                                                                                                                                                                                                                                                                                                                                                                                                                                                                                                                                                                     | R73          | 715284      | RCGX 060600 T01020 650                   | H=50<br>UF=300<br>IC=6.35                  |
| T36 tool                                                                                                                                                                                                                                                                                                                                                                                                                                                                                                                                                                                                                                                                                                                                                                                                                                                                                                                                                                                                                                                                                                                                                                                                                                                                                                                                                                                                                                                                                                                                                                                                                                                                                                                                                                                                                                                                                                                                                                                                                                                                                                                       | R74          | 788062      | CRDCN5040 12 AR100                       | Uu=99.7<br>OHX=109.9<br>B=40               |
| T36 insert                                                                                                                                                                                                                                                                                                                                                                                                                                                                                                                                                                                                                                                                                                                                                                                                                                                                                                                                                                                                                                                                                                                                                                                                                                                                                                                                                                                                                                                                                                                                                                                                                                                                                                                                                                                                                                                                                                                                                                                                                                                                                                                     | R75          | 750752      | RCGX 120700 T15015 650                   | H=50<br>LF=300<br>IC=12.7                  |
| T'40 tool                                                                                                                                                                                                                                                                                                                                                                                                                                                                                                                                                                                                                                                                                                                                                                                                                                                                                                                                                                                                                                                                                                                                                                                                                                                                                                                                                                                                                                                                                                                                                                                                                                                                                                                                                                                                                                                                                                                                                                                                                                                                                                                      | R76          | ATM.TURNING | CRDCN5040 6 AR40 SPECIAL                 | UU=40 7 <sup>2</sup>                       |
| T40 insert                                                                                                                                                                                                                                                                                                                                                                                                                                                                                                                                                                                                                                                                                                                                                                                                                                                                                                                                                                                                                                                                                                                                                                                                                                                                                                                                                                                                                                                                                                                                                                                                                                                                                                                                                                                                                                                                                                                                                                                                                                                                                                                     | R77          | 715284      | RCGX 060600 T01020 650                   | H=32<br>LF=170<br>IC=6.35                  |
| T57 tool                                                                                                                                                                                                                                                                                                                                                                                                                                                                                                                                                                                                                                                                                                                                                                                                                                                                                                                                                                                                                                                                                                                                                                                                                                                                                                                                                                                                                                                                                                                                                                                                                                                                                                                                                                                                                                                                                                                                                                                                                                                                                                                       | R78          | 794203      | SPECIAL RIGHT SIDE TURNING TOOL T57 AR60 |                                            |
| 757 insert                                                                                                                                                                                                                                                                                                                                                                                                                                                                                                                                                                                                                                                                                                                                                                                                                                                                                                                                                                                                                                                                                                                                                                                                                                                                                                                                                                                                                                                                                                                                                                                                                                                                                                                                                                                                                                                                                                                                                                                                                                                                                                                     | R79          | 739498      | 150.23-031716 T01020 670                 | H=40<br>LF=150<br>Re=1.58                  |
| T57 insert                                                                                                                                                                                                                                                                                                                                                                                                                                                                                                                                                                                                                                                                                                                                                                                                                                                                                                                                                                                                                                                                                                                                                                                                                                                                                                                                                                                                                                                                                                                                                                                                                                                                                                                                                                                                                                                                                                                                                                                                                                                                                                                     | R80          | 731920      | 150.23 031704 T01020 670                 | Re=0.38                                    |
| T58 tool                                                                                                                                                                                                                                                                                                                                                                                                                                                                                                                                                                                                                                                                                                                                                                                                                                                                                                                                                                                                                                                                                                                                                                                                                                                                                                                                                                                                                                                                                                                                                                                                                                                                                                                                                                                                                                                                                                                                                                                                                                                                                                                       | R81          | 794204      | SPECIAL LEFT SIDE TURNING TOOL T58 AR60  |                                            |
| T58 insert                                                                                                                                                                                                                                                                                                                                                                                                                                                                                                                                                                                                                                                                                                                                                                                                                                                                                                                                                                                                                                                                                                                                                                                                                                                                                                                                                                                                                                                                                                                                                                                                                                                                                                                                                                                                                                                                                                                                                                                                                                                                                                                     | R82          | 739498      | 150.23-031716 T01020 670                 | LP<br>H=40<br>UF=150<br>Re=1.58<br>Re=1.58 |
| T76 support                                                                                                                                                                                                                                                                                                                                                                                                                                                                                                                                                                                                                                                                                                                                                                                                                                                                                                                                                                                                                                                                                                                                                                                                                                                                                                                                                                                                                                                                                                                                                                                                                                                                                                                                                                                                                                                                                                                                                                                                                                                                                                                    | R83          | 863212      | TOOL BLOCK SUPPORT 151,2-3232-25         | LF=120<br>OAH=54.5<br>OAW=50               |
| T76 blade                                                                                                                                                                                                                                                                                                                                                                                                                                                                                                                                                                                                                                                                                                                                                                                                                                                                                                                                                                                                                                                                                                                                                                                                                                                                                                                                                                                                                                                                                                                                                                                                                                                                                                                                                                                                                                                                                                                                                                                                                                                                                                                      | -#<br>R84    | 869055      | BLADE N123H55-25A2                       | UF=150<br>OHX=55<br>WF=3.675               |
| T76 insert                                                                                                                                                                                                                                                                                                                                                                                                                                                                                                                                                                                                                                                                                                                                                                                                                                                                                                                                                                                                                                                                                                                                                                                                                                                                                                                                                                                                                                                                                                                                                                                                                                                                                                                                                                                                                                                                                                                                                                                                                                                                                                                     | . R85        | 869054      | N123H1-040004501025 7015                 | RELEO.4<br>CW=4                            |
| in the second se |              | 1           |                                          |                                            |